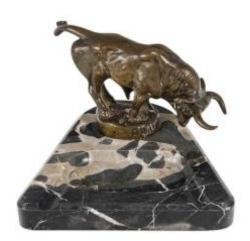

### Description

Ashtray from the beginning of the 20th century in patinated bronze and marble. Ashtray with a decoration of a bull in patinated bronze and marble from the beginning of the 20th century. H: 10cm, W: 14cm, D: 14cm For more information Click here to visit our website: www.galerie-martynoff.com