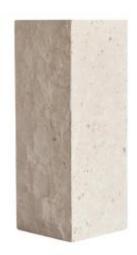

## Column, Limestone Sheath, Contemporary Work.

### Description

Column, limestone sheath, contemporary work. This column is made of limestone, in the style of a contemporary sculpture. The podium can be placed horizontally or vertically. Available in three different heights, the podium can also be used as a side table. A contemporary creation of beautiful quality. Color: Limestone Material: Limestone Dimensions: L: 30 cm / W: 30 cm / H: 80 cm Product weight: 80 kg For more information Click here to visit our website: www.galerie-martynoff.com