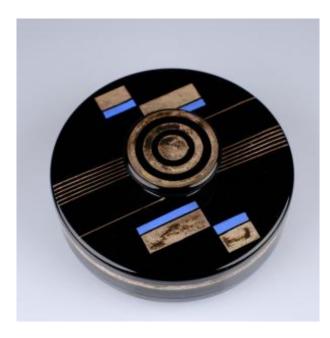

# Michel Herman. Glass Jewelry Box. Art Deco. Modernism. Circa 1930.

## Description

Michel Herman. Glass jewelry box. Art Deco. Modernism. Circa 1930. Beautiful modernist jewelry box by Michel Herman. Iconic model by its shape and design of this modernist creator. Unsigned. Very good condition, note a small, minor chip (see last photo). A needle head. Diameter: 13 cm. Secure shipping and professional packaging. Belgium: 9 euros France - Germany - Netherlands - Luxembourg = 19 euros.

## 300 EUR

Signature : Michel Herman Period : 20th century Condition : Bon état Material : Glass Diameter : 13 cm Height : 7 cm