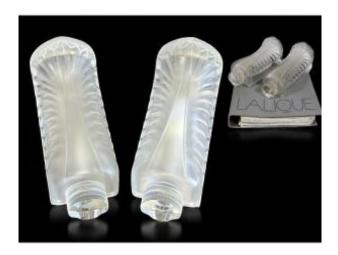

## Lalique France Pair Of "palme" Model Wall Lights In Moulded Crystal (signed)

2 400 EUR

Signature : LALIQUE

Period: 20th century

Condition : Parfait état

Material: Crystal

## Description

LALIQUE FRANCE PAIR OF "PALME"
MODEL WALL LIGHTS IN PRESSED
MOULDED CRYSTAL WITH A MATTE AND
SHINY SATIN FINISH (SIGNED)

Bibliography: Commercial catalogue of the Lalique house, Paris, 2000, model referenced and reproduced on p. 130. Provenance: Former collection of Mr. François Ricard, director of the Lalique factory in Wingen sur Moder until 2000. Remained in the family since then. Height: 26.5

cm - length: 10 cm - depth: 11.5 cm

Dealer

Leleu Antiquités

Généraliste

Mobile: 0607415540

Varreddes 77910