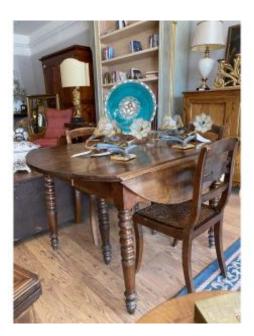

## Table With Slats In Solid Walnut From The Early 19th Century

## Description

Table With Slats In Solid Walnut From The Early 19th Century Slatted table in solid walnut, dating from the early 19th century. Extendable model: when closed, it measures W. 129.5 cm x D. 92 cm x H. 77 cm. It can be extended using 130 cm straps and 4 additional leaves, reaching a maximum length of approximately 4 metres. A rare and functional piece, ideal for large spaces or entertaining.

## 3 100 EUR

Period : 19th century Condition : Très bon état Material : Wallnut Length : 130 Width : 92 Height : 77