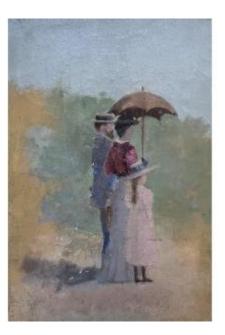

## Figures Under An Umbrella, Post-impressionist School

## Description

Figures under an umbrella. Port-Impressionist school. Oil on canvas, late 19th or early 20th century. Cracks. Lifting, paint loss and restorations towards the center. Modern frame. Chassis: 35 x 24 cm. Shipped by Colissimo with signature. Careful packaging. Unless otherwise stated, items published on Proantic are not exhibited at the Saint-Ouen flea market. You can, however, collect your purchases from our stand at the Jules Vallès Market by requesting it.