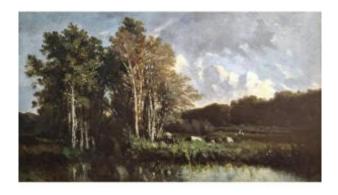

# Théodore Rousseau - Barbizon - Landscape - Signed

### Description

Théodore Rousseau (1812 - 1867)Barbizon school LandscapeOil on panel, cm 30,2 x 52,2. Indistinctly signed with a monogram low left. Orignal frame. The maker of the panel was active in Paris between 1840 and 1856.