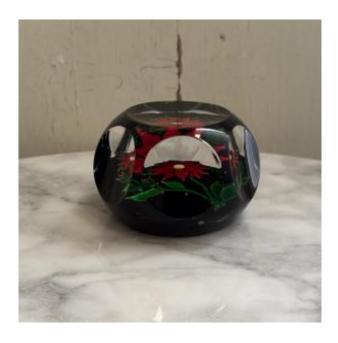

## Description

This sulphide was made by the prestigious Saint-Louis house. It bears a red flower in the center, the signature "SL 1970" It is in perfect condition. The Compagnie des Cristalleries de Saint-Louis is a French crystal manufacturer that produces pieces in the fields of decoration, tableware, lighting and furniture. Founded in 1586 in the Münzthal valley in Moselle, it is the oldest crystal factory in France. Every day, the crystal pieces are mouth-blown, cut and decorated by hand by the crystal artisans. Saint-Louis is the only crystal factory in the world to produce paperweights. Our photos allow you to appreciate the quality of this paperweight. For the condition, please detail the photos. Do not hesitate to zoom in. The photos are an integral part of the description. Dimensions: Height: 5 cm Diameter: