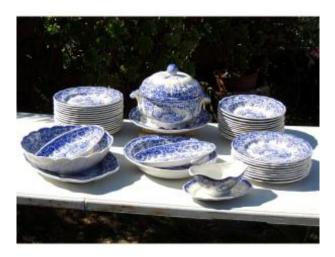

## Description

24 flat plates 25.5 cm long12 soup plates 24.5 cm - - -1 soup tureen 22 cm high by 23 cm wide1 salad bowl 29 cm by 8 cm high1 large dish 29.5 cm1 deep dish 30 cm 1 oval dish 36 cm by 26 cm wide2 small dishes 26.5 cm by 14.5 wide 1 sauce boat L 22 cm 15 cm wide by 8 cm high English style KG model. (country)set in very good condition, new, found packed in its original box ....