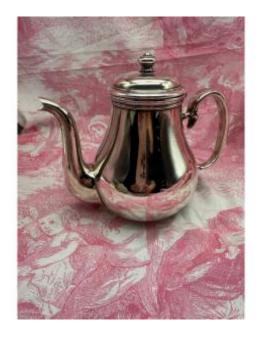

## Christofle Albi 8-cup Teapot

280 EUR

Signature : Christofle
Period : 20th century
Condition : Bon état
Material : Silver metal

## Description

Christofle Albi teapot with 8 silver-plated cups. The Albi collection, created in 1968, is a flagship model at Christofle and still produced by the goldsmith. Height: 18.5 cm Capacity: 1L Good condition, beautiful shine, tiny scratches from use under the base, correct interior. Christofle hallmarks. This model is still on sale at Christofle. For your information, the new price is EUR1,640 for this teapot.