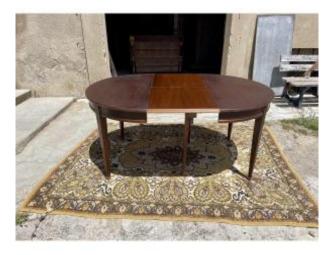

## Description

Dining room table, Louis XVI style, in mahogany, period, 1900. table, Louis XVI, entablature. extension, there are 6 legs, once the extension is installed. length of the open table: 160.5cm In good general condition. Do not hesitate to contact us in order to buy with full knowledge. You can reach us by email on this site by contacting the antique dealer or by telephone at 0699488076 or 0650288114. Transport costs are 100EUR throughout France. Price: 450EUR Period: 20th century Style: Louis XVI Condition: Very good condition Material: mahogany Length: 110cm Depth: 110cm. Height: 74cm Condition: Good condition Reference (ID): 1518367