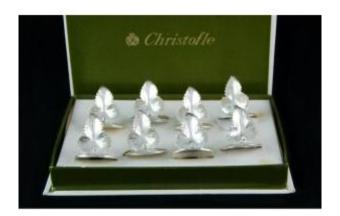

# Christofle Paris - Set Of Eight Silver-plated Place Card Holder, "vine Leaf" Model

## Description

Elegant set of eight silver-plated place card holders by CHRISTOFLE, each delicately shaped as a stylised vine leaf rising from a finely textured circular base. The double loop at the back is designed to hold a name card in place.

DimensionsHeight: 2.5 cmDiameter: 2.5 cmExcellent condition. Presented in the original green CHRISTOFLE fitted box. This refined model combines naturalistic detail with the timeless art of fine dining, reflecting CHRISTOFLE's dedication to elegant table accessories. A charming and functional addition to any sophisticated table setting.