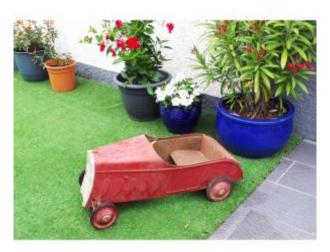

## Pedal Car "eureka" - Advertised Model 33 - Year 1933

## Description

Pedal car from the French manufacturer "EUREKA" in 1933, XX°. Car in its original condition to be restored or not, simplified model and so as not to harm the reputation of the Eureka brand, it does not appear on the car. Model RECLAME 33, manufactured only during the year 1933, that is to say 1 year. This model does not have a chassis, "Delage" type radiator, metal bodywork with side stampings simulating rounded non-perforated vents 5 on each side of the hood and side door stamping. Missing the metal steering wheel. Propulsion by 2 pedals operating 1 crankshaft-rear axle. Weight: approximately 6 kg. Length: 85 cm Width: 45 cm This car is in its original condition and patina, to be restored or not according to your desire, missing the steering wheel, see the details on the