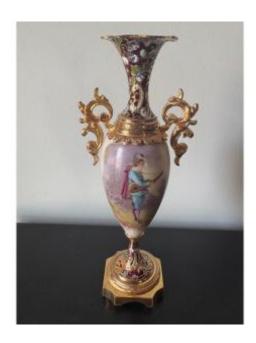

## Description

Vase with a gilded bronze mount enhanced with cloisonné enamels, the ovoid porcelain body is hand-painted with a scene depicting a minstrel, the rotating decoration on the back represents a landscape. Two laterally worked gilded bronze handles, the neck ends in a corolla. The porcelain is signed Carelle, the name of the artist who painted it. 19th century work in the Napoleon III style. Base: 5/5cm