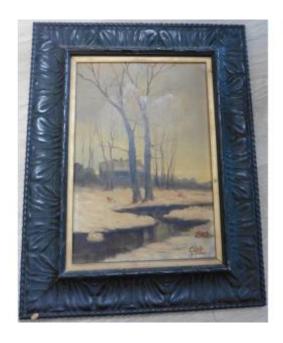

## Description

Snowy Countryside Landscape Signed Rossi Oil/Panel from the 19th centuryPainting illustrating a snowy country landscape. We see a stream in the foreground and a small cottage in the background. Signed R Rossi. Italian school of the 19th century. Oil on panel. Beautiful black and gilded frame in carved wood from the 19th century. Frame dimensions: 47 x 37 cm Panel dimensions: 33 x 23 cm Shipping costs Port France: 17 eurosPort EEC: 27 eurosPort Eastern Europe, Greece, ...: 40 eurosPort USA, Russia, Canada, Middle East: 90 eurosPort Rest of the World (Australia, China, ...): 90 euros Our shipments are grouped and do not take place on a daily basis, they can spread over around ten working days. Each package is custom-packed by us. The price of our shipping costs includes