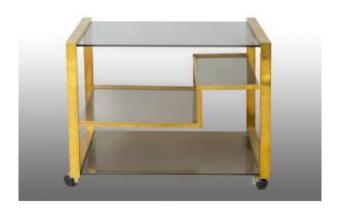

## Description

Trolley with multiple shelves in brass and acid-etched crystal belonging to the early 70s made by the famous designer Romeo Rega for the Saporiti company.Origin: Italy.Conditions: Good

Condition.Measurements: 80x45 H66cm.Document: Certificate of