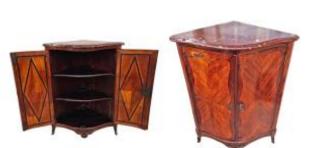

## Louis XV Period Corner Cupboard In Satin And Amaranth Veneer

550 EUR

Period : 18th century Condition : Bon état Material : Wood marquetry Width : 71 Height : 93 Depth : 50

## Description

18th century corner cabinet, in satinwood and amaranth marquetry. The curved facade opens with two doors and reveals an interior in cherry veneer and amaranth fillets. Uprights with triple reserves and fillets, finished with gilt bronze sabots. A lively apron decorated with a gilt bronze cul-de-lamp. Red veined marble top. Louis XV period, 18th century. Some wear to the veneer but good overall condition.