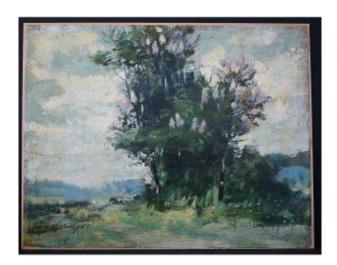

## Signed Post-impressionist Landscape To Be Identified 20th Century Rt1274

## Description

Oil on paper mounted on cardboard representing a landscape in spring colors, post-impressionist style, very well treated. Signature at the bottom left to identify Period: first part or middle of the 20th century Condition: good condition, the varnish has yellowed a little over time Dimensions: 49 x 38 cm Weight: 470 grams SHIPPING: To find out the shipping costs before purchasing, click on Buy online and select your country, or contact us by email. Careful packaging. Colissimo tracking, national and international, registered with insurance.