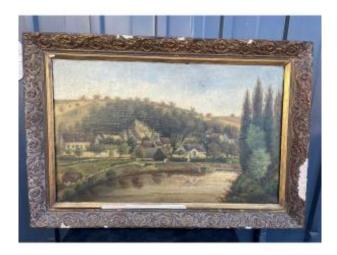

## E. Davbron Painting Town On The Riverbank

# Description

Riverside village in a hilly and wooded landscape. Signed lower left E. DAVBRON. Beautifully crafted, simple and naive, buildings depicted as slightly cubic, reflection effects on the water... A rich rustic landscape. Atypical painting in a generous format. Work circa 1920-1930. French School. Canvas in its original condition, cracks, no holes... Could be cleaned, frame with some missing parts to be restored. Dimensions IN 63\*100 cm