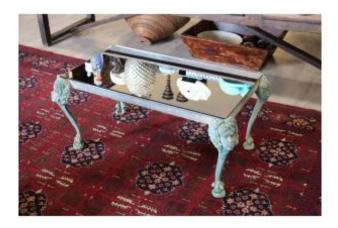

## Description

A coffee table with four zoomorphic legs, each one depicting a small torso on the bottom and a bust on the top.Circa: 1960.Material: Bronze structure, with mirror top.Origin: European, Continental.Signature: Not identified.Item Condition: Signs of oxidation, small scratches on the structure and on the heads. Two small black dots on the mirror. Age weathered surfaces. Condition is appropriate for age and use. See photos for complete

assessment.Dimensions:Height: 17.71 inches / 45

centimetersWidth: 38.18 inches / 97

centimetersDepth: 23.62 inches / 60 centimeters

Dealer