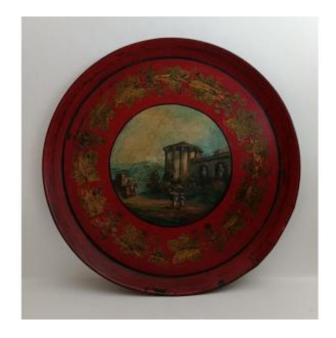

## Description

Red painted sheet metal tray. The central decoration depicts a scene with an antique-inspired building. A large garland of golden vine leaves surrounds the main motif. The colors are bold and well preserved. Note: a small crease on the edge. Period: First half of the 19th century Dimensions: Diameter [to be completed] Condition: Good Shipping costs are not included.