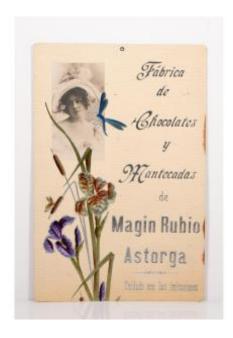

## Advertising Poster, Magin Rubio Factory. Paper Or Cardboard. Spain, Possibly Around 1900. The Fact

400 EUR

Period: 20th century Condition: En l'etat

Material: Other Width: 22,5 cm Height: 34,5 cm

## Description

Advertising poster, Magin Rubio factory. Paper or cardboard. Spain, possibly around 1900. The Magin Rubio chocolate and coat factory was located in a modernist mansion built by Eduardo Sánchez Eznarriaga in the early 20th century to house the production and home of the company's founder, Magín Rubio González. It currently houses the Astorga Chocolate Museum. -