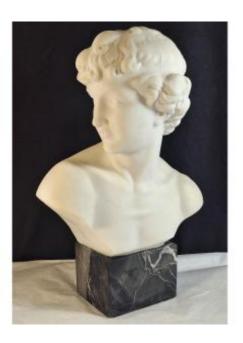

Pugi (1850 -1915) Bust Of A Young Ephebe In White Marble.

## Description

Profile bust of a young ephebe in white Carrara marble in the antique style. It rests on a portor marble base, signed Pugi on the back Dimensions: - Total height: 43 cm - width: 28 cm Depth 20 cm weight: 18 kg Good condition; two very small chips are noted (one on the head and one on the left shoulder) Delivery (secure packaging) - France EUR35 - EU EUR90 others: EUR210