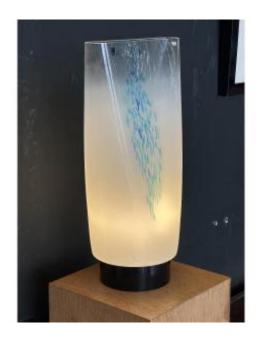

# Large Lamp By Guido Rosati 1970 Murano Vettri

#### 700 EUR

Signature : Guido Rosati

Period : 20th century Condition : Bon état

Material : Glass

Width: 28 cm

Height: 55cm

## Description

Guido Rosati settled in Rome in 1970. As an architect, he devoted himself to the world of design and experimented with techniques relating to the design of particularly innovative lamps. In recent years, he created furniture and sofas. Our lamp is very original and different in its shape. Black metal base. Delivery possible.