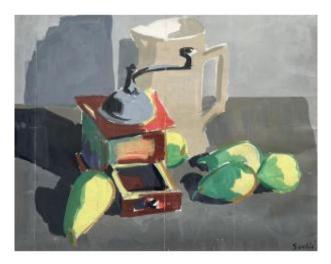

## Still Life, Gouache Signed Soulié

## Description

Still life. Gouache signed Soulié, framed and under glass. Traces of folds, otherwise good condition. Gouache (visible): 31 x 40 cm Frame: 46 x 54 cm Shipping by Colissimo with signature. Careful packaging. Unless otherwise indicated, the objects published on Proantic are not exhibited at the Saint-Ouen flea market. You nevertheless have the possibility of collecting your purchases from our stand at the Marché Jules Vallès by making a request.