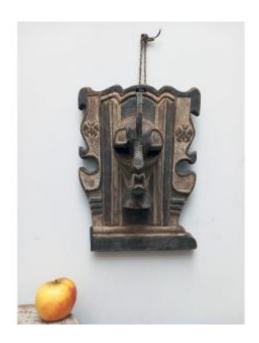

## Description

Interesting pair of Songye hut masks, there is the male mask with its large crest and its characteristic cubist features, height 37 cm, beautiful patina. Traces of blows, wear, a small lack in the bottom left ...etc... Not very common, its female counterpart, height 58 cm, beautiful patina. They are intended to be hung in the shaman's hut,