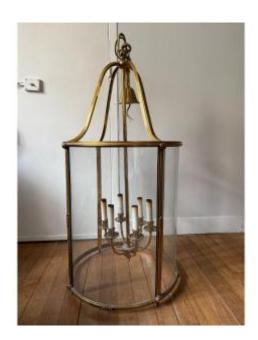

## Important Louis XVI Style Lantern In Bronze And Gilded Brass, 6 Lights.

5 000 EUR

Period : 20th century Condition : Bon état

Diameter: 53cm

Height: 1,28m

## Description

I offer you this very large Louis XVI style lantern, in bronze and gilded brass. It is lit by 6 lights, classic bulbs. The electrification is recent and works perfectly. Beautifully made in the 1950s. Diameter: 53cm Total height with the chain: 1m28 Height of the glasses at the level of the bronze structure: 63cm Contact me for transport in France and worldwide