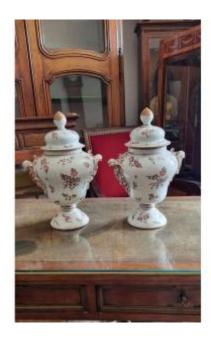

## Pair Of Covered Vases, Paris Porcelain Potiche, 19th Century

650 EUR

Period: 19th century

Condition: Très bon état

Material: Porcelain

Height: 34cm

## Description

Pair of covered vases, Paris porcelain potiche probably coming from the Samson workshops. Worked handles, floral decoration. In very good general condition. Do not hesitate to contact us to buy with full knowledge. You can reach us on this site by contacting the antique dealer or by telephone at 0699488076 or 0650288114. Shipping by parcel varies depending on the country, for France it will cost around thirty euros.