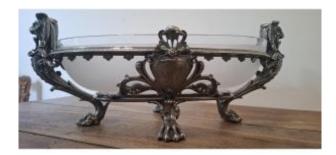

## Description

Superb oblong-shaped jardiniere, signed Christofle, in silver-plated bronze, dating from the second half of the 19th century. Resting on four richly sculpted claw feet, the frame features a neo-classical decoration adorned with foliage, volutes, and finely chiseled cartouches. Two majestic lion heads frame the piece, giving the whole a noble and decorative character. It has its original crystal, elegantly cut, perfectly adjusted to the frame. This piece of beautiful size (46 cm long by 29 cm wide) is a testament to the exceptional know-how of the Maison Christofle