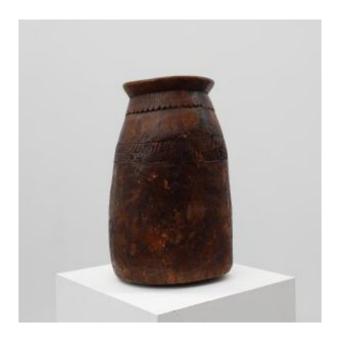

## Rare Rustic Wabi Sabi Style Vase In Solid Wood, France 1800s

1 000 EUR

Period: 18th century Condition: Bon état

Material: Solid wood

Width: 22 Height: 39 Depth: 22

Description

France / 1800 / vase / wood / Rustic / Antique

Handmade French solid wooden vase from the late 18th or early 19th century. This decorative antique piece was crafted from warm dark brown wood and gathered beautiful patina in time. The organic, rounded silhouette is complemented with a geometric pattern in bass relief around the bottleneck and carvings around the belly.

This vase in warm earthy tones fits perfect in a modern interior with wabi wabi accents but will be an eye cather to any space. Dealer

Gallery K7

Antiquités et design

Mobile: 0496420048

Kasteeldreef 7

Tielt 8760