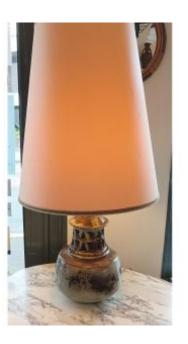

## Stoneware Lamp By Chantal And Thierry Robert 1960

## Description

This lamp in enamelled stoneware in shades of grey and brown, it dates from the 1960s and was made by Chantal and Thierry Robert ceramists in Sarthe. This lamp is openwork, the electricity works very well (e27 socket), the lampshade is vintage. Dimensions of lamp without lampshade: 35 cm high and 22 cm wide. For more information do not hesitate to contact us.