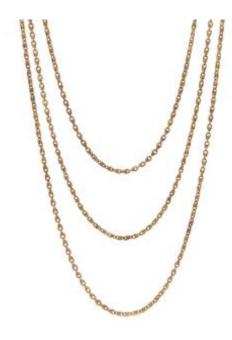

## Description

Long antique gold chain made of intertwined oval links. The clasp is a large spring ring. Period: 20th centuryMain material: yellow gold, 750 thousandths, 18 carats, eagle head and rhinoceros head hallmark. Chain width: approximately 3.1 mm, length: approximately 151 cm. Net weight: approximately 25 g. Authentic antique jewelry -French work from the beginning of the 20th century. Our opinion: A beautiful link for this antique yellow gold necklace that can be worn alone or with an antique pendant. Its length allows up to 4 turns.To find out more Discover the product sheet of this antique gold sautoir chain online. Find all our antique jewelry on our Baume Jewelry store