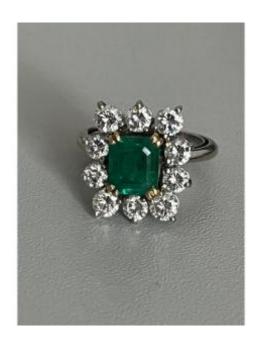

## 6578- White Gold Emerald Diamond Ring

2 800 EUR

Period : 20th century Condition : Parfait état

Material: Gold

## Description

Ring in white gold (18k) centered on a rectangular natural emerald of approximately 2.00 ct (6.56 x 7.70 x 5.03 mm) in a double-claw setting in a surround of 10 very beautiful natural modern-cut diamonds in a claw setting. Total weight of diamonds: approximately 1.20 ct. Wire basket. Trace of French maker's mark S - jar - ?. Tray: 16 x 14 mm. Gross weight: 7.32 g. Size: 52 (with wings)Possibility of resizing, contact us. Additional information: We deliver an invoice as well as a certificate of authenticity from our graduate gemologist (LFG Paris). Our pictures are not photoshopped and are done on a daylight environment. Possibility to send a small video on simple request. Each jewel is delivered in a gift box. Each shipment is made with additional insurance and tracking number. Free shipping in