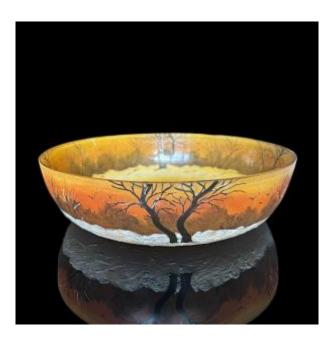

## Description

Beautiful and Large Circular Bowl by Legras -Winter Landscape, Circa 1900This elegant and generously sized circular bowl by Legras dates from the early 20th century.Set against an orange-toned background, the enamelled glass is decorated with a serene winter plain at sunset.Signature: "Legras" inscribed within the snow of the landscapePeriod: Circa 1900Dimensions: Diameter: 30 cmCondition: Good overall condition; one very minor nick on the rimReference: 69