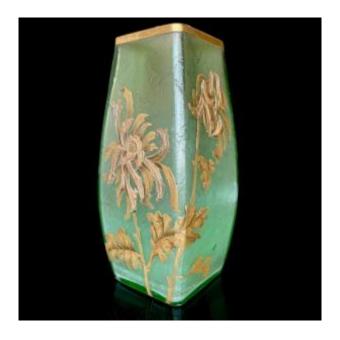

## Description

55

Classic Vase by François-Théodore Legras -Montjoye Glassworks, Circa 1900This classic vase by François-Théodore Legras was produced by his Montjoye glassworks in Saint-Denis.It has a square-section shape and is made of frosted green glass.The gilded decoration depicts elegant chrysantems.Signature: Gilded stamp with

bishop's mark under the base:

MontjoyeDimensions: Height: 25 cmPeriod: Circa 1900Condition: Small chips on the heel and under the base; fair condition overallReference: