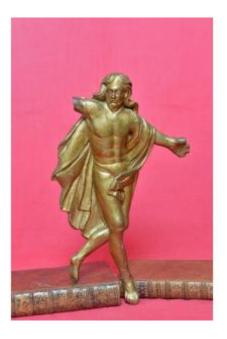

## Description

Free shipping insurance included (EU only)Gilded wood resurrected Christ, 18th centuryChrist is depicted rising from his tomb, his body still half-covered in his shroud. His missing right arm was probably raised in a sign of blessing.Good condition, with a suspension ring on the back.Height: 29.3 cm