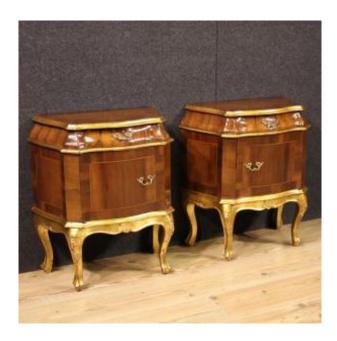

## Pair Of Venetian Bedside Tables From The 20th Century

1 450 EUR

Period: 20th century

Condition : Bon état

Material: Wallnut

Width: 55

Height: 61

Depth: 30

## Description

COD 3135Pair of Venetian bedside tables from the mid-20th century. Walnut furniture with maple inlay and gilded decorations, with beautiful lines and pleasant furnishings. Small-sized bedside tables, equipped with a door and a drawer of reasonable capacity. Wooden top of good size and service character. Ideal furniture to be placed in a bedroom or living room, of excellent proportions, for antique dealers and interior designers. Pleasant contrast between the walnut color and the gilded parts, of strong impact. Furniture in good condition. As each of our items will be accompanied by a certificate of authenticity and warranty as well as photographic documentation. Visit our website www.parino.it Free shipping in Europe.