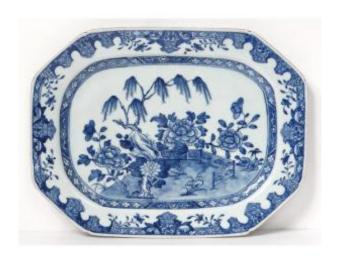

## Octagonal Porcelain Dish, White And Blue, Chinese Garden Landscape, Qianlong, 18th Century

## Description

Octagonal dish in Chinese porcelain with white-blue decoration of a central landscape: a flower garden under a weeping willow, rim decorated with lambrequins and flowers, Qianlong period (1736-1795) 18th century. This dish is in good condition. Please note: some small enamel defects, tiny chips on the edge, micro-scratches and slight wear of time, see photos. Dimensions: 36 cm x 27.4 cm Reference: G30 252 All photos are on: www.antiques-delaval.com