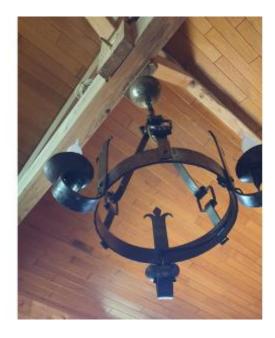

## Chandelier - Wrought Iron Ceiling Light - Medieval Style

540 EUR

Period : 20th century Condition : En l'etat

Material: Wrought iron

Diameter: 50 cm Height: 83 cm

## Description

Wrought iron chandelier or ceiling light,
"medieval" style. Handcrafted in the 20th century.

Quality work with hot-forged scrolls and rivets. 3
"candle" style bulbs. Electricity completely
redone and functional. Dimensions: diameter =
50cm; height = 83cm. EUR540 incl. VAT. to be
collected as is. Delivery/shipping available upon
request.