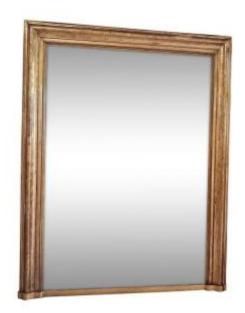

## Louis Philippe Period Mirror 130 X 103

1 080 EUR

Period : 19th century Condition : Restauré Material : Stucco

## Description

Louis Philippe period mirror Very beautiful quality of gold leaf gilding Floral motifs engraved on its edge Mercury taint glass some pitting visible in the photos Period parquet flooring to assemble Height 1m30 Width 1m03 Ideal to place on furniture or fireplace Perfect condition restored in our workshop Delivery planned by us every two months to Caen Rouen Paris and its region Delivery France Europe and world by carrier