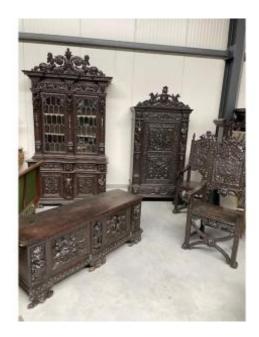

## Description

Spectacular set of furniture coming from a castle: there is a two-body display cabinet; a one-door cabinet, a chest and two armchairs; there are 5 pieces in total. The furniture is richly carved in dark wood. Renaissance style; an Italian work from the second half of the 19th century.

Dimensions: Display cabinet: H 280 cm; W 143 cm, D 67 cm Chest: H 64 cm, W 168 cm, D 52 cm 1-door cabinet: H 225 cm, W 112 cm, D 52 cm Armchairs: H 153/57 cm, W 67 cm, D 61 cm