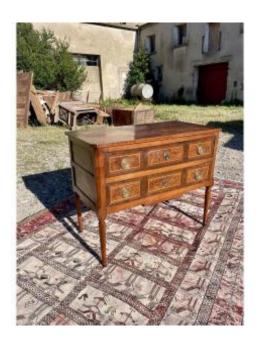

## Chest Of Drawers, Walnut Sauteuse, Louis XVI Period, 18th Century

880 EUR

Period: 18th century

Condition: Très bon état

Material: Wallnut

## Description

chest of drawers,,, walnut and burr walnut sauteuse, Louis XVI/XVIIIth century. It opens with two drawers on the front with 18th century bronze ornamentation. Resting on 4 sheathed feet. In good general condition. Do not hesitate to contact us to buy with full knowledge. You can reach us on this site by contacting the buyer or by phone at 0699488076 or 0650288114. Transport costs are 100EUR throughout France for destinations abroad contact us Price: 880EUR Period: 18th century Style: Louis XVI Condition: Good condition Material: walnut Length 101cm Height: 81cm Depth: 51cm Condition: Good condition