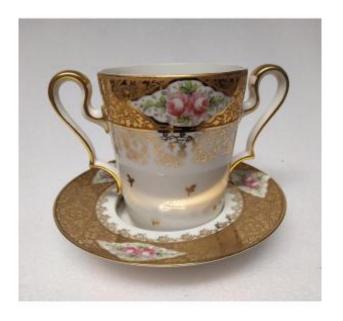

## Description

Litron cup and saucer in polychrome porcelain decorated with scalloped handles. Decorated with rose cartouches. Very beautiful gilding. On the upper part, wide gilt border with a floral decoration. GOOD CONDITION - Note, a small enamel chip (see photo, located at the tip of the pencil). Marked under the cup: FLEURS MAINS - M. CARPERET- LIMOGES FRANCE Height: 12 cm; width: 6 cm.