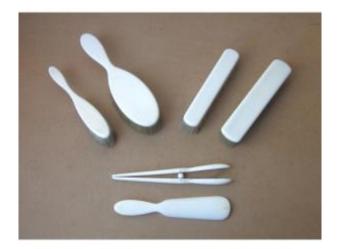

## Description

Ivory toiletry set consisting of four brushes (two oval and two rectangular), a glove clip and a shoehorn. These six pieces are in good general condition, except for the edge of one brush which is broken and some small chips on the edge of the shoehorn (last two photos). Lengths of the brushes: 17.5 cm (rectangular), 16.1 cm (rectangular) 21.3 cm (oval) and 16.1 cm (oval). Length of the shoehorn: 19 cm. Length of the glove clip: 20 cm. Fast, careful and very secure shipping, free for France.