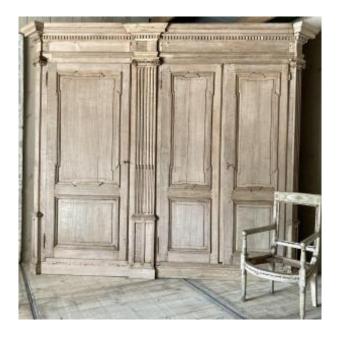

## Description

Exceptional large 18th century bleached oak paneled cabinet. Shallow. Antique architectural decoration, consisting of three molded doors separated by columns with Ionic capitals. The whole is topped with a wide cornice. The doors open onto four levels of 38 cm deep shelves. The cabinet can be dismantled for transport. Transport and reassembly on request. Good condition. Louis XVI period