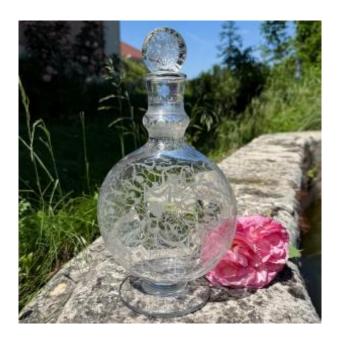

## Baccarat Michelangelo Carafe (large Model)

280 EUR

Signature : Baccarat Period : 20th century Condition : Bon état Material : Crystal

## Description

Baccarat sublime carafe of the iconic Michelangelo model. Crystal with engraved decoration of scrolls and drapes. Height at the stopper: 28 cm Width: 15 cm Depth: 6 cm Good condition, clear crystal, I specify a very small chip on the internal part of the stopper. This is the large model ideal as a whisky decanter. Stopper numbered 18 identical to the number under the decanter. Unsigned because it predates 1936, the time when paper labels were affixed.