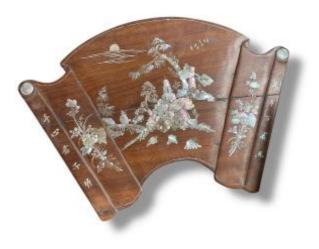

#### Description

19th century scholar's screen tray in mother-of-pearl and rosewoodVery beautiful 19th century piece in very good conditionTrompe l'oeil parchment motifDecoration of bouquets, palaces and calligraphyFree and insured shipping in mainland France