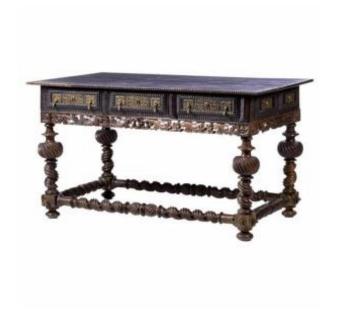

### Description

Portuguese Bufete table from the 18th century. Rosewood carved with twisted and tremulous motifs. Rectangular top, framed on the front and sides by a serrated frieze, belt with three drawers, with upholstered decoration and serrated friezes, turned legs and crosspieces. Age-related defects. Dimensions: 86 x 153 x 86 cm. Good condition.