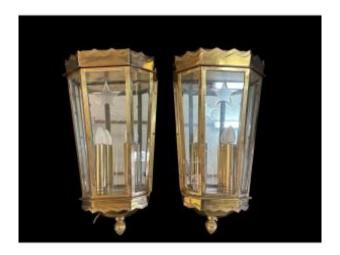

### Description

Pair of large brass wall lanterns 1940-1950Very luxurious vintage lanterns from the 40s-50s, weighing 16.5 kilos each!They were hung at the entrance of a hotel and have 2 light points. The heavy brass housing is made of 2 parts and has a star cut into the glass (unfortunately 1 glass with the star is broken, see photo).Dimensions:Height: 68 cmWidth: 34 cmDepth: 20 cmVery beautiful high quality wall lights from the 1940s-1950s.