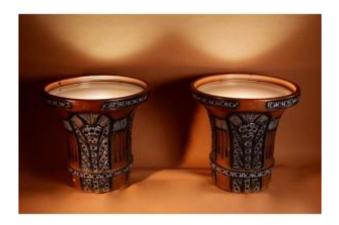

## Pair Of Very Rare And Impressive Art Deco Stoneware Planters, Side Tables

4 450 EUR

Period: 20th century

Condition: Très bon état

Material: Ceramic

Diameter: 66

Height: 65

## Description

A Pair Of Very Rare And Impressive Decorative Art Deco Large Pottery "gres" Jardinières, Eliminated Side Tables A pair of very rare and impressive decorative large Pottery "Gres" jardinières, marked for: Picard & Cie le Coteau Roannais, Ft.(fecit) 29-8-30

attributed to: D'Adrienne Picard 1890-1963 other works by this company to be found in the Museum of Roanne in France. (now fitted with loose glass inside lighted tops for side tables.)

65cm high 66cm diameter top